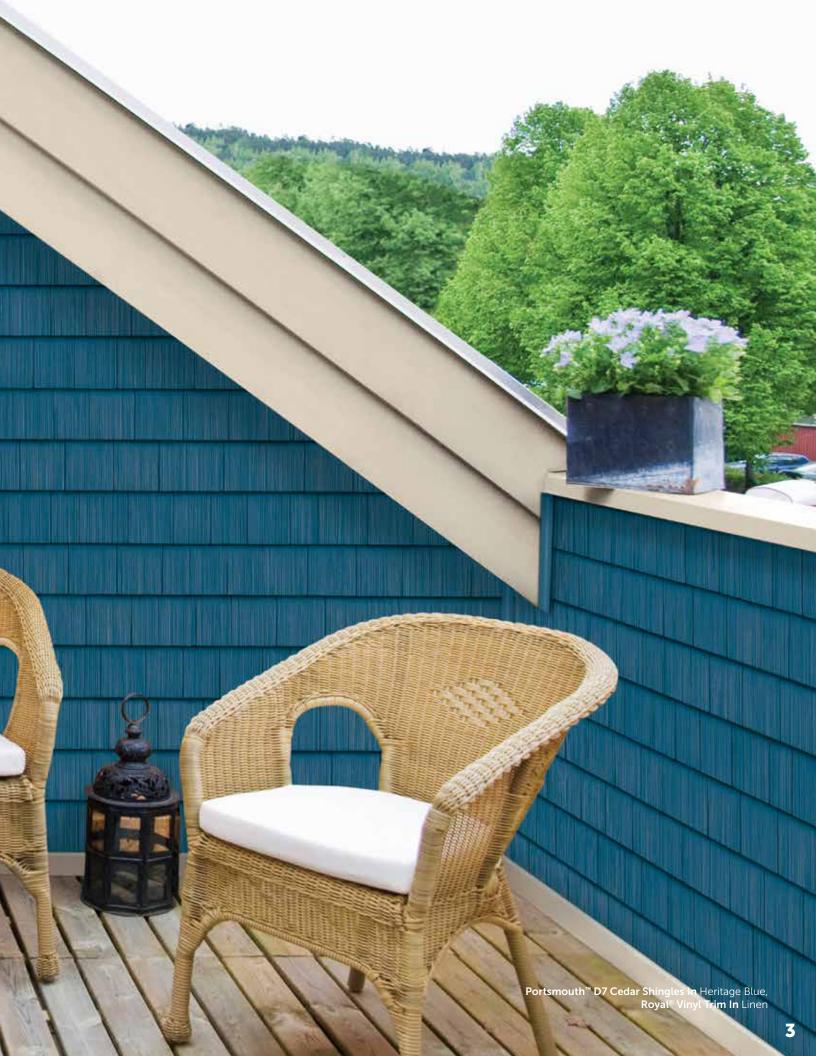

# DEEPEN DESIGN WITH COLOR.

Color is crucial to how your siding presents itself. So we pay a lot of attention to what's trending and what works. Choosing your own colors can be fun, but a bit overwhelming. So we created a color combination tool to help. Get ideas and tips at royalbuildingproducts.com/color-style/royal-color-combinations.

We develop our wide range of colors to fully express design when they're fresh, and years down the road, engineering our siding pigments to deliver vibrant curb appeal, resist fade and fend off elements day after day.

D7 and S7 available in all colors.