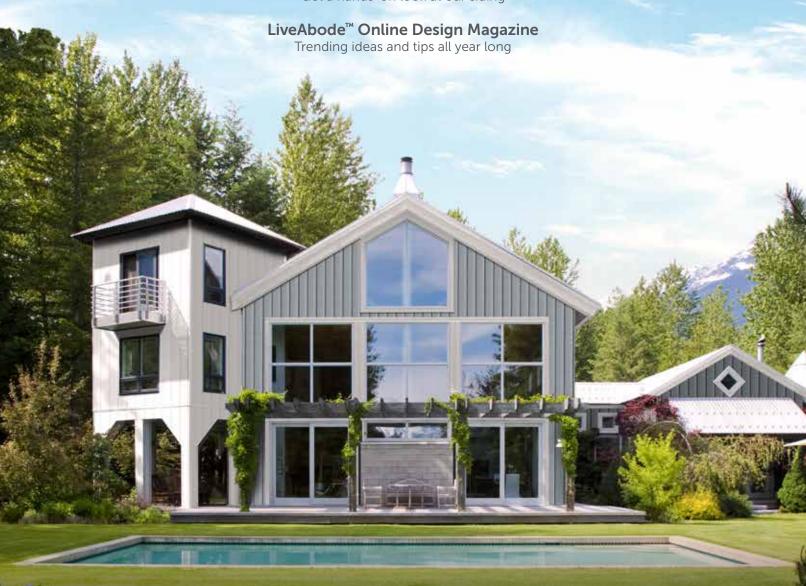

## CONQUER ANY CLIMATE.

Portsmouth® Siding delivers high performance against the elements with hurricane-force wind resistance.

- Designed to withstand hurricane force winds up to 200 mph
- Advanced lock and clip system for robust on the wall performance
- Single course panel option available for reduced waste in the gables
- Utilizes a UV stabilized polymer for strong fade protection

## HEIGHTENED CURB APPEAL:

ONE AMAZING ACCENT AFTER ANOTHER.

Whether you're mixing Hand-Split Shake into a clapboarded Craftsman for a rustic vibe, or creating coastal ambience with Half Round accents, every one of our Shake & Shingles profiles will help take your exterior to the next level—the one where you can't help but smile every time you look at it.