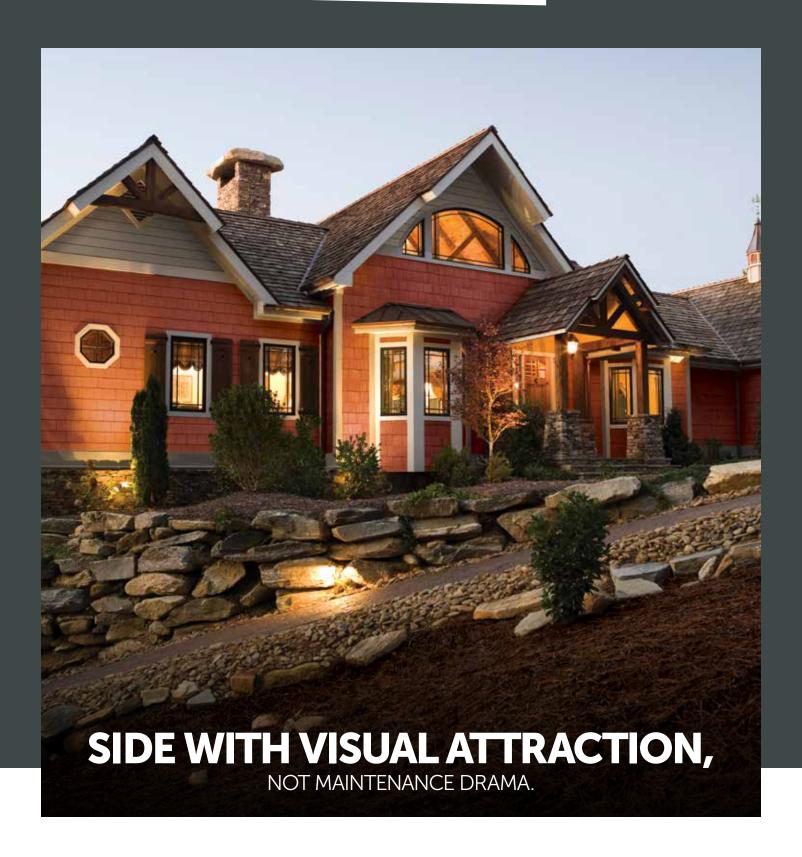

## AND LOW MAINTENANCE.

Elegant, quaint, heart-tugging, charming, down-to-earth: our Portsmouth™ Shake & Shingles Siding is available in every variety of curb appeal.

The best part: our dramatic color and style options carry near-zero maintenance drama. Portsmouth doesn't warp, buckle or sag, and comes with a Lifetime Limited Warranty.

- Never needs painting
- Designed to withstand hurricane-force winds up to 200 mph
- Manufactured from recyclable materials
- Two choices of single course shake that installs quickly, yet reduces waste in the gables