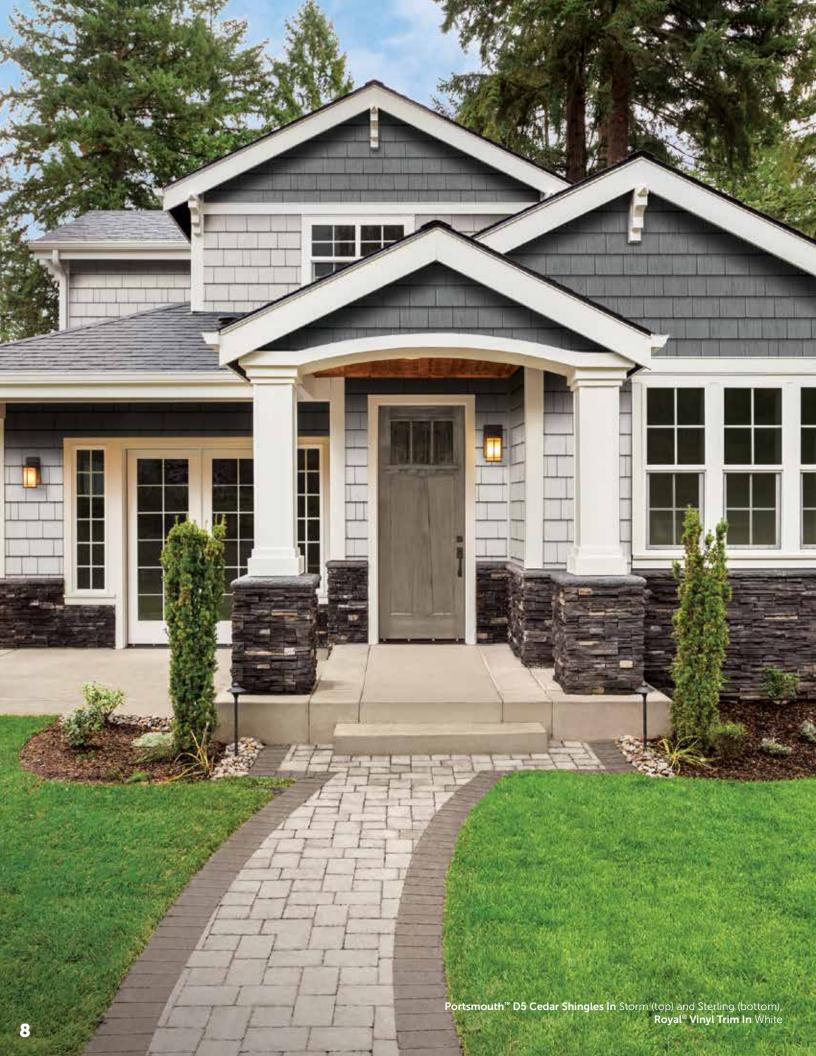

### **PORTSMOUTH**

SHAKE & SHINGLES

- Provides the beauty of cedar shake without the ongoing maintenance headaches
- Deep and varied profile options—from 5" to 9" reveals
- A range of realistic natural cedar textures—from classic to bold
- Broad color palette from traditional to expressive SmartStylesTM options
- Innovative Weathered and Woodland colors deliver the look of aged cedar and stained cedar, respectively