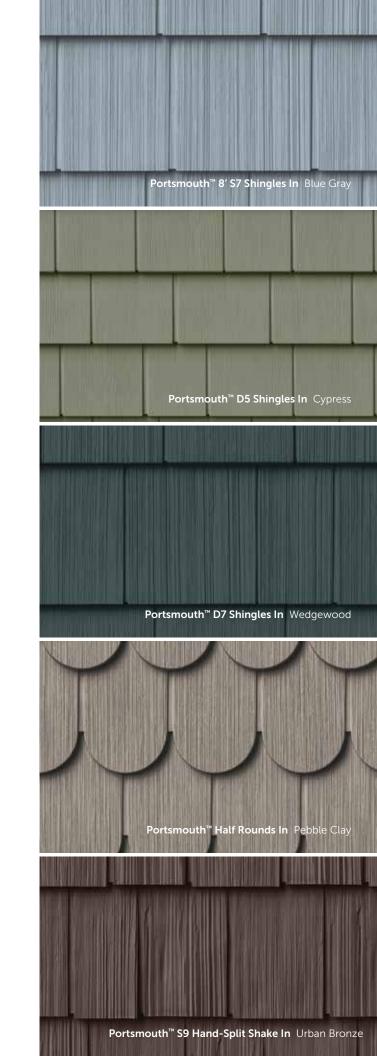

### **PORTSMOUTH**

SHAKE & SHINGLES

D7 and S7 available in all colors.

- Provides the beauty of cedar shake without the ongoing maintenance headaches
- Deep and varied profile options—from 5" to 9" reveals
- A range of realistic natural cedar textures—from classic to bold
- Broad color palette from traditional to expressive SmartStylesTM options
- Innovative Weathered and Woodland colors deliver the look of aged cedar and stained cedar, respectively