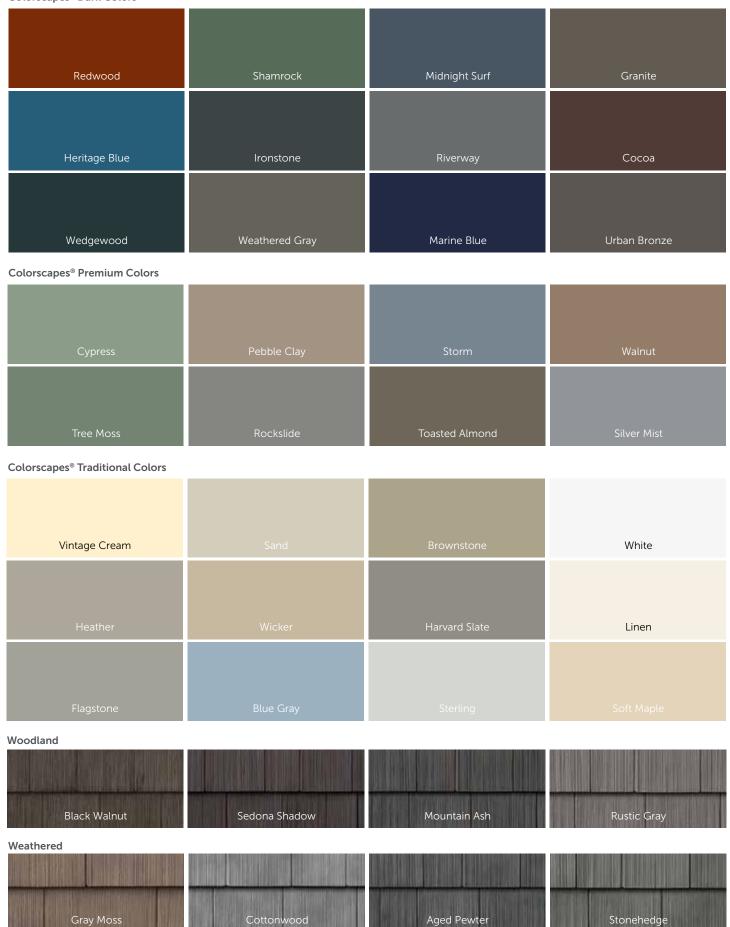

# DEEPEN DESIGN WITH COLOR.

Color is crucial to how your siding presents itself. So we pay a lot of attention to what's trending and what works. Choosing your own colors can be fun, but a bit overwhelming. So we created a color combination tool to help. Get ideas and tips at royalbuildingproducts.com/color-style/royal-color-combinations.

We develop our wide range of colors to fully express design when they're fresh, and years down the road, engineering our siding pigments to deliver vibrant curb appeal, resist fade and fend off elements day after day.

D7 and S7 available in all colors.