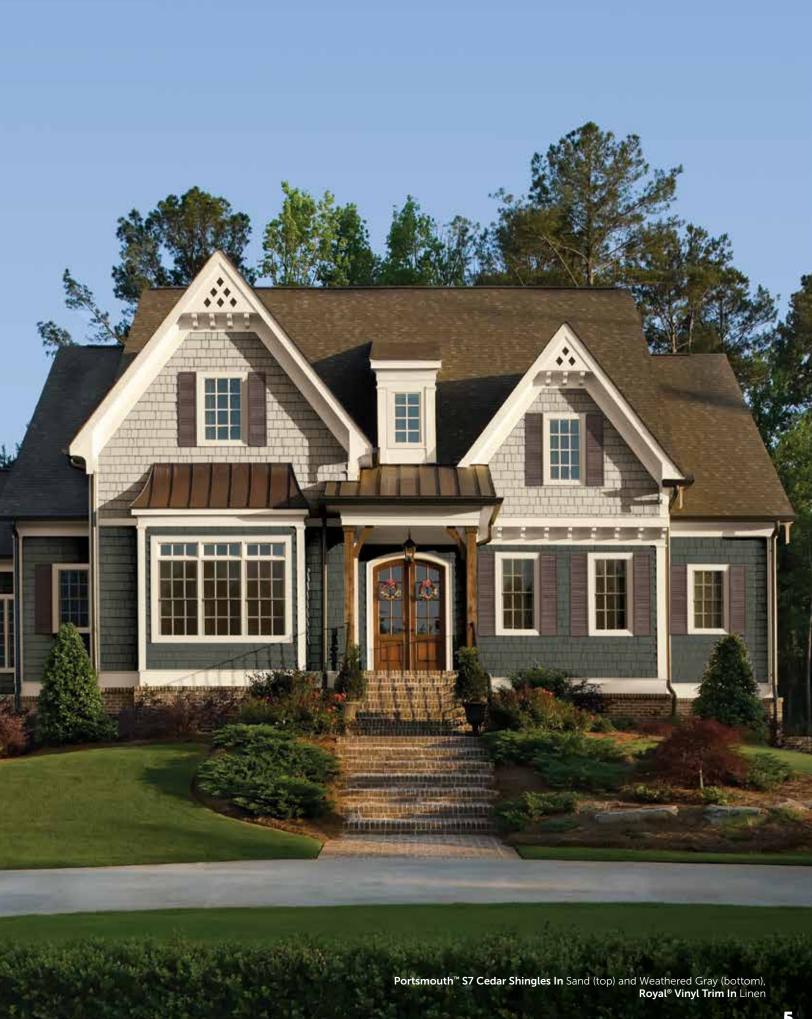

### **PORTSMOUTH**

SHAKE & SHINGLES

- Provides the beauty of cedar shake without the ongoing maintenance headaches
- Deep and varied profile options—from 5" to 9" reveals
- A range of realistic natural cedar textures—from classic to bold
- Broad color palette from traditional to expressive SmartStylesTM options
- Innovative Weathered and Woodland colors deliver the look of aged cedar and stained cedar, respectively