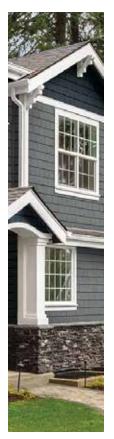

## HEIGHTENED CURB APPEAL:

ONE AMAZING ACCENT AFTER ANOTHER.

Whether you're mixing Hand-Split Shake into a clapboarded Craftsman for a rustic vibe, or creating coastal ambience with Half Round accents, every one of our Shake & Shingles profiles will help take your exterior to the next level—the one where you can't help but smile every time you look at it.

- Provides the beauty of cedar shake without the ongoing maintenance headaches
- Deep and varied profile options—from 5" to 9" reveals
- A range of realistic natural cedar textures—from classic to bold
- Broad color palette from traditional to expressive SmartStylesTM options
- Innovative Weathered and Woodland colors deliver the look of aged cedar and stained cedar, respectively